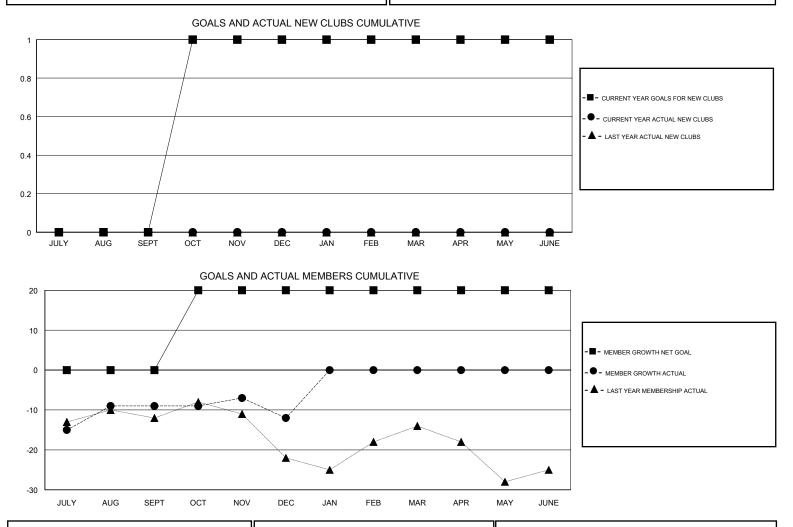

#### GMT CA

| Clubs<br>RESULTS FOR 2017-2018 |   |   |   | Members<br>RESULTS FOR 2017-2018 |    |    |    |
|--------------------------------|---|---|---|----------------------------------|----|----|----|
|                                |   |   |   |                                  |    |    |    |
| JULY/AUG/SEPT                  | 0 | 0 | 0 | JULY/AUG/SEPT                    | 0  | 18 | 23 |
| OCT/NOV/DEC                    | 1 | 0 | 0 | OCT/NOV/DEC                      | 20 | 19 | 16 |
| JAN/FEB/MAR                    | 0 | 0 | 0 | JAN/FEB/MAR                      | 0  | 0  | 0  |
| APR/MAY/JUNE                   | 0 | 0 | 0 | APR/MAY/JUNE                     | 0  | 0  | 0  |

| DROPPED CLUBS: 0 |    | 10 CLUBS OF 29 ADDED 1 OR MORE<br>NEW MEMBERS | GENDER DISTRIBUTION   MALE 510 (68.83%)   FEMALE 231 (31.17%) |    |
|------------------|----|-----------------------------------------------|---------------------------------------------------------------|----|
| DROPPED MEMBERS  |    |                                               | Women Percentage Fiscal Year Goal: 33%                        |    |
| DECEASED         | 3  | CLICK HERE FOR CUMULATIVE                     | TOTAL FAMILY UNIT MEMBERS                                     |    |
| CLUB CANCELLED   | 0  | MEMBERSHIP DATA                               |                                                               | 74 |
| OTHER            | 36 |                                               | FAMILY MEMBERS PAYING HALF<br>DUES                            | 74 |
| TOTAL            | 39 |                                               |                                                               |    |